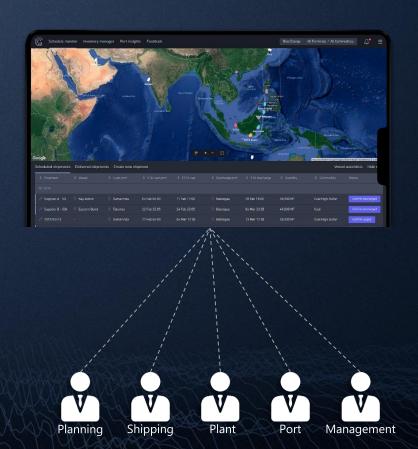

## Gain point – from lack of collaboration to common workspace

## A single workspace for internal and 3<sup>rd</sup> party collaboration